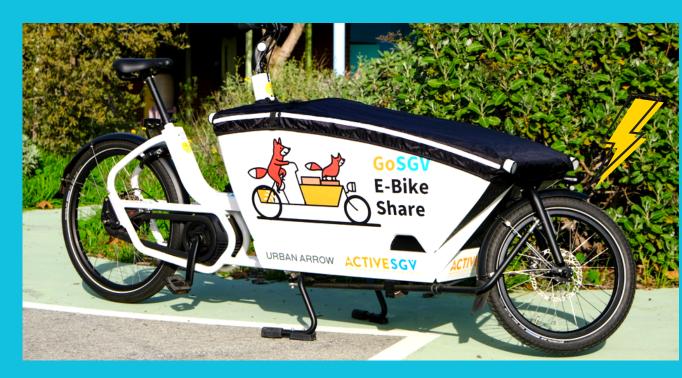

#### **E-BIKE SPECS**

- Go SGV Bikes are pedal assist bikes NOT turbo bikes.
- Go SGV Bike weight: Commuter 45lbs | Cargo 110 lbs
- Learn more at: https://www.gosgv.com/faq.html

# #GoSGV #EbikeSGV

- Classic | Viajero Clásico | 经典通勤者
- Cargo | Bici de Carga | 货物
- Student | estudiante | 学生

**Visit GoSGV.com for Prices!** 